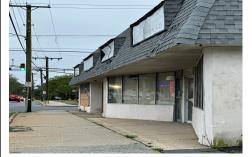

## COMMENTS

This property consists of 4 shops, a warehouse with office, a 2-level apartment (upstairs: 1 bedroom & bath, downstairs has 2 bedrooms & bath, with separate electric). Seller has already approvals for a laundromat: 60 washers & 70 dryers with 21 parking spaces on Main Avenue and another 6 parking spots on the Delilah Road side. Main building has approximately 5400 sq ft ...

#### COMMENTS

This property consists of 4 shops, a warehouse with office, a 2-level apartment (upstairs: 1 bedroom & bath, downstairs has 2 bedrooms & bath, with separate electric). Seller has already approvals for a laundromat: 60 washers & 70 dryers with 21 parking spaces on Main Avenue and another 6 parking spots on the Delilah Road side. Main building has approximately 5400 sq ft ...