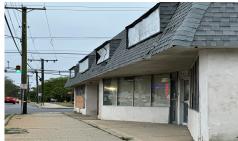

# **COMMENTS**

This property consists of 4 shops, a warehouse with office, a 2-level apartment (upstairs: 1 bedroom & bath, downstairs has 2 bedrooms & bath, with separate electric). Seller has already approvals for a laundromat: 60 washers & 70 dryers with 21 parking spaces on Main Avenue and another 6 parking spots on the Delilah Road side. Main building has approximately 5400 sq ft ...

# COMMENTS

This property consists of 4 shops, a warehouse with office, a 2-level apartment (upstairs: 1 bedroom & bath, downstairs has 2 bedrooms & bath, with separate electric). Seller has already approvals for a laundromat: 60 washers & 70 dryers with 21 parking spaces on Main Avenue and another 6 parking spots on the Delilah Road side. Main building has approximately 5400 sq ft ...