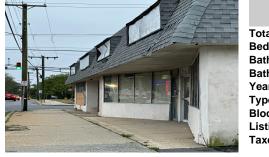

### COMMENTS

This property consists of 4 shops, a warehouse with office, a 2-level apartment (upstairs: 1 bedroom & bath, downstairs has 2 bedrooms & bath, with separate electric). Seller has already approvals for a laundromat: 60 washers & 70 dryers with 21 parking spaces on Main Avenue and another 6 parking spots on the Delilah Road side. Main building has approximately 5400 sq ft ...

#### COMMENTS

This property consists of 4 shops, a warehouse with office, a 2-level apartment (upstairs: 1 bedroom & bath, downstairs has 2 bedrooms & bath, with separate electric). Seller has already approvals for a laundromat: 60 washers & 70 dryers with 21 parking spaces on Main Avenue and another 6 parking spots on the Delilah Road side. Main building has approximately 5400 sq ft ...