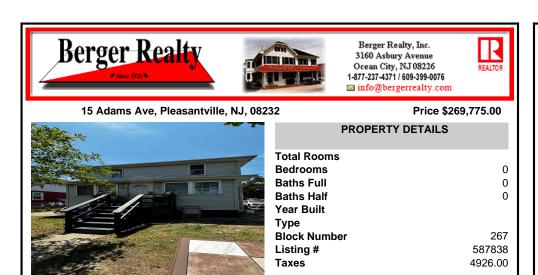

| PROPERTY FEATURES                               |                       |                                                                                                   |                            |  |  |
|-------------------------------------------------|-----------------------|---------------------------------------------------------------------------------------------------|----------------------------|--|--|
| OutsideFeatures<br>Deck<br>Fenced Yard<br>Porch | ParkingGarage<br>None | Basement<br>6 Ft. or More Head<br>Room<br>Finished<br>Full<br>Inside Entrance<br>Outside Entrance | Heating<br>Gas-Natural     |  |  |
| Cooling<br>Window Units                         | HotWater<br>Gas       | Water<br>Public                                                                                   | Sewer<br>Public Sewer      |  |  |
| CONTACT                                         |                       |                                                                                                   |                            |  |  |
|                                                 |                       |                                                                                                   | Scan to see Property page. |  |  |