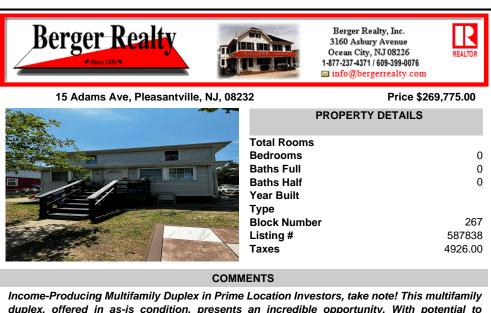

## COMMENTS

Income-Producing Multifamily Duplex in Prime Location Investors, take note! This multifamily duplex, offered in as-is condition, presents an incredible opportunity. With potential to increase rent to fair market value, this property is perfect for maximizing your investment. Key Features: Income Potential: Generate steady income from both units, with the potential to adju...

| PROPERTY FEATURES                               |                       |                                                                                                   |                        |  |  |
|-------------------------------------------------|-----------------------|---------------------------------------------------------------------------------------------------|------------------------|--|--|
| OutsideFeatures<br>Deck<br>Fenced Yard<br>Porch | ParkingGarage<br>None | Basement<br>6 Ft. or More Head<br>Room<br>Finished<br>Full<br>Inside Entrance<br>Outside Entrance | Heating<br>Gas-Natural |  |  |
| Cooling<br>Window Units                         | HotWater<br>Gas       | Water<br>Public                                                                                   | Sewer<br>Public Sewer  |  |  |
|                                                 |                       |                                                                                                   |                        |  |  |