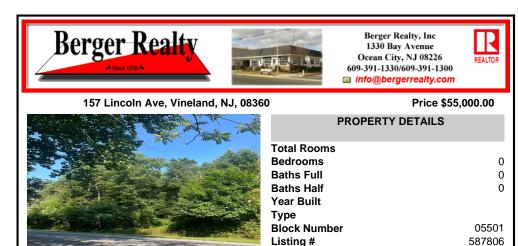

# Price \$55,000.00

| PROPERTY DETAILS     |
|----------------------|
| Total Rooms          |
| Bedrooms 0           |
| Baths Full 0         |
| Baths Half 0         |
| Year Built           |
| Туре                 |
| Block Number 05501   |
| Listing # 587806     |
| <b>Taxes</b> 2566.00 |