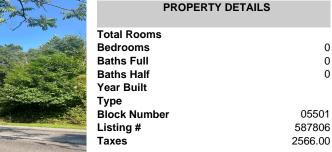

## Price \$55,000.00

|                                         | PROPERTY DETAILS     |
|-----------------------------------------|----------------------|
|                                         | Total Rooms          |
|                                         | Bedrooms 0           |
|                                         | Baths Full 0         |
|                                         | Baths Half 0         |
|                                         | Year Built           |
| Alexandra and a second and a second and | Туре                 |
|                                         | Block Number 05501   |
|                                         | Listing # 587806     |
|                                         | <b>Taxes</b> 2566.00 |