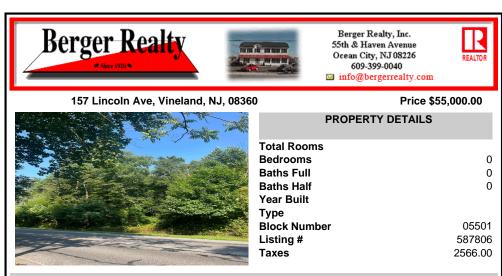

### COMMENTS

Buildable 4.3 acre lot! This wooded lot is conveniently located near shopping and multiple highways! Build your dream home and enjoy the quiet and convenience. Buyer to do their own due diligence with regard to permits, certifications, allowances, etc ....