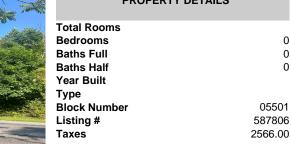

# 

| PROPERTY DETAILS |         |
|------------------|---------|
| Total Rooms      |         |
| Bedrooms         | 0       |
| Baths Full       | 0       |
| Baths Half       | 0       |
| Year Built       |         |
| Туре             |         |
| Block Number     | 05501   |
| Listing #        | 587806  |
| Taxes            | 2566.00 |