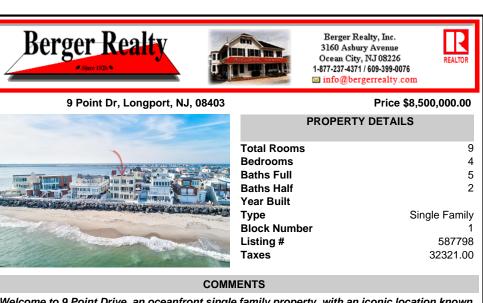

## COMMENTS

Welcome to 9 Point Drive, an oceanfront single family property, with an iconic location known as the Point of Longport, the most southern region of Absecon Island offering unobstructed views from sunrise to sunset across the Atlantic Ocean and wrapping through the Egg Harbor Inlet. Built in 1993 with contemporary vision, 9 Point Drive is 5000 expansive square feet offering...

Public Sewer

Welcome to 9 Point Drive, an oceanfront single family property, with an iconic location known as the Point of Longport, the most southern region of Absecon Island offering unobstructed views from sunrise to sunset across the Atlantic Ocean and wrapping through the Egg Harbor Inlet. Built in 1993 with contemporary vision, 9 Point Drive is 5000 expansive square feet offering...