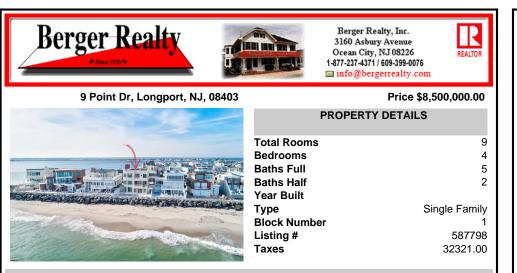

## COMMENTS

Welcome to 9 Point Drive, an oceanfront single family property, with an iconic location known as the Point of Longport, the most southern region of Absecon Island offering unobstructed views from sunrise to sunset across the Atlantic Ocean and wrapping through the Egg Harbor Inlet. Built in 1993 with contemporary vision, 9 Point Drive is 5000 expansive square feet offering...

Public Sewer

Welcome to 9 Point Drive, an oceanfront single family property, with an iconic location known as the Point of Longport, the most southern region of Absecon Island offering unobstructed views from sunrise to sunset across the Atlantic Ocean and wrapping through the Egg Harbor Inlet. Built in 1993 with contemporary vision, 9 Point Drive is 5000 expansive square feet offering...