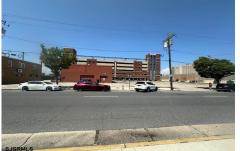

# **COMMENTS**

Great opportunity available in the heart of Atlantic City. Sitting next door to The Wave garage & Tanger Outlets and directly across from Bass Pro Shop. Existing structure on the property spans approx. 7000 sqft +/- and the property is roughly 39,000 sqft. New survey on file....

# COMMENTS

**Taxes** 

Great opportunity available in the heart of Atlantic City. Sitting next door to The Wave garage & Tanger Outlets and directly across from Bass Pro Shop. Existing structure on the property spans approx. 7000 sqft +/- and the property is roughly 39,000 sqft. New survey on file....