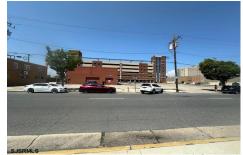

# **COMMENTS**

Great opportunity available in the heart of Atlantic City. Sitting next door to The Wave garage & Tanger Outlets and directly across from Bass Pro Shop. Existing structure on the property spans approx. 7000 sqft +/- and the property is roughly 39,000 sqft. New survey on file....

# COMMENTS

**Taxes** 

Great opportunity available in the heart of Atlantic City. Sitting next door to The Wave garage & Tanger Outlets and directly across from Bass Pro Shop. Existing structure on the property spans approx. 7000 sqft +/- and the property is roughly 39,000 sqft. New survey on file....