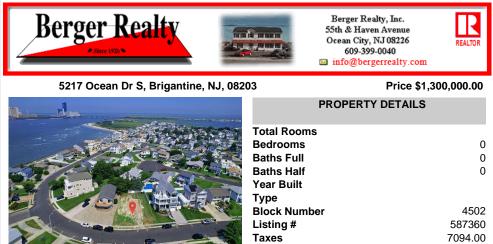

# COMMENTS

Premier Sea Point oversized lot on Ocean Drive South. Parcel measures 74\' x 100\' (7,400 sq. feet) and will feature panoramic views of the ocean, Atlantic City skyline, Inlet, dune and coastal maritime forest. Unique location for family and friends to experience ocean sunrises and sunsets beyond the Brigantine bridge and waterways. This is the perfect spot for walking and...

## COMMENTS

Premier Sea Point oversized lot on Ocean Drive South. Parcel measures 74\' x 100\' (7,400 sq. feet) and will feature panoramic views of the ocean, Atlantic City skyline, Inlet, dune and coastal maritime forest. Unique location for family and friends to experience ocean sunrises and sunsets beyond the Brigantine bridge and waterways. This is the perfect spot for walking and...