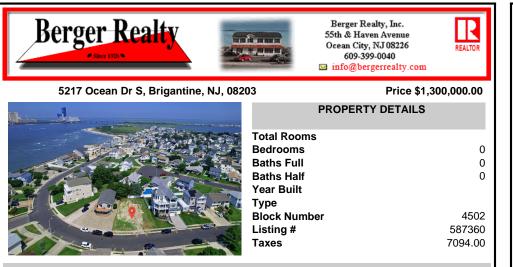

# COMMENTS

Premier Sea Point oversized lot on Ocean Drive South. Parcel measures 74\' x 100\' (7,400 sq. feet) and will feature panoramic views of the ocean, Atlantic City skyline, Inlet, dune and coastal maritime forest. Unique location for family and friends to experience ocean sunrises and sunsets beyond the Brigantine bridge and waterways. This is the perfect spot for walking and...

## COMMENTS

Premier Sea Point oversized lot on Ocean Drive South. Parcel measures 74\' x 100\' (7,400 sq. feet) and will feature panoramic views of the ocean, Atlantic City skyline, Inlet, dune and coastal maritime forest. Unique location for family and friends to experience ocean sunrises and sunsets beyond the Brigantine bridge and waterways. This is the perfect spot for walking and...