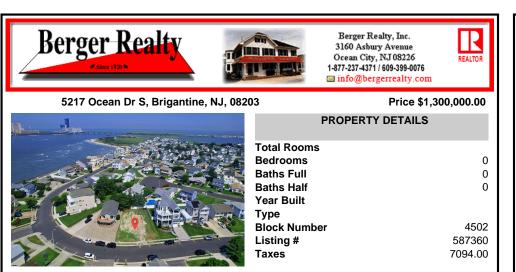

## COMMENTS

Premier Sea Point oversized lot on Ocean Drive South. Parcel measures 74\' x 100\' (7,400 sq. feet) and will feature panoramic views of the ocean, Atlantic City skyline, Inlet, dune and coastal maritime forest. Unique location for family and friends to experience ocean sunrises and sunsets beyond the Brigantine bridge and waterways. This is the perfect spot for walking and...

### COMMENTS

Premier Sea Point oversized lot on Ocean Drive South. Parcel measures 74\' x 100\' (7,400 sq. feet) and will feature panoramic views of the ocean, Atlantic City skyline, Inlet, dune and coastal maritime forest. Unique location for family and friends to experience ocean sunrises and sunsets beyond the Brigantine bridge and waterways. This is the perfect spot for walking and...

### CONTACT

Scan to see Property page.

0

0

0

4502

587360

7094.00