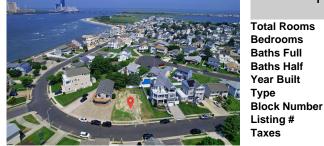

## COMMENTS

Premier Sea Point oversized lot on Ocean Drive South. Parcel measures 74\' x 100\' (7,400 sq. feet) and will feature panoramic views of the ocean, Atlantic City skyline, Inlet, dune and coastal maritime forest. Unique location for family and friends to experience ocean sunrises and sunsets beyond the Brigantine bridge and waterways. This is the perfect spot for walking and...

### COMMENTS

Premier Sea Point oversized lot on Ocean Drive South. Parcel measures 74\' x 100\' (7,400 sq. feet) and will feature panoramic views of the ocean, Atlantic City skyline, Inlet, dune and coastal maritime forest. Unique location for family and friends to experience ocean sunrises and sunsets beyond the Brigantine bridge and waterways. This is the perfect spot for walking and...