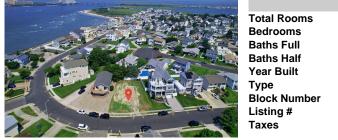

## COMMENTS

Premier Sea Point oversized lot on Ocean Drive South. Parcel measures 74\' x 100\' (7,400 sq. feet) and will feature panoramic views of the ocean, Atlantic City skyline, Inlet, dune and coastal maritime forest. Unique location for family and friends to experience ocean sunrises and sunsets beyond the Brigantine bridge and waterways. This is the perfect spot for walking and...