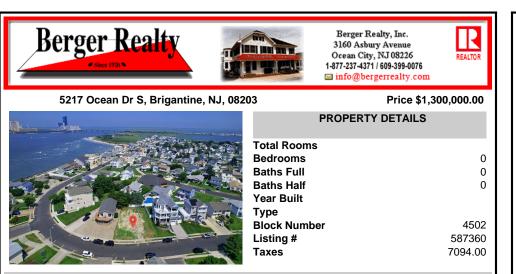

## COMMENTS

Premier Sea Point oversized lot on Ocean Drive South. Parcel measures 74\' x 100\' (7,400 sq. feet) and will feature panoramic views of the ocean, Atlantic City skyline, Inlet, dune and coastal maritime forest. Unique location for family and friends to experience ocean sunrises and sunsets beyond the Brigantine bridge and waterways. This is the perfect spot for walking and...

# PROPERTY FEATURES

Scan to see Property page.

Berger Realty Inc 3160 Asbury Ave. Ocean City, NJ 08226 Call: (609) 399-0076 Email to: info@bergerrealty.com Web: www.bergerrealty.com







## COMMENTS

Premier Sea Point oversized lot on Ocean Drive South. Parcel measures 74\' x 100\' (7,400 sq. feet) and will feature panoramic views of the ocean, Atlantic City skyline, Inlet, dune and coastal maritim