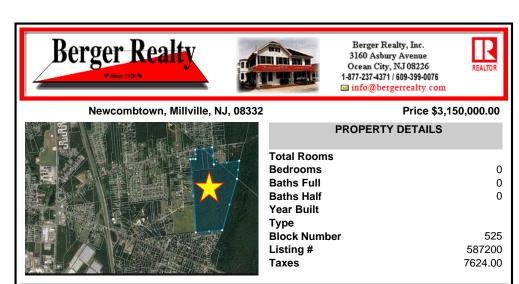

COMMENTS

100+ acres for sale. Millville (small portion straddles into Vineland). Prime development opportunity. Had prior approvals for 225 single family homes. Close to Hwy 55 and Rte. 49 interchange....

# COMMENTS

100+ acres for sale. Millville (small portion straddles into Vineland). Prime development opportunity. Had prior approvals for 225 single family homes. Close to Hwy 55 and Rte. 49 interchange....