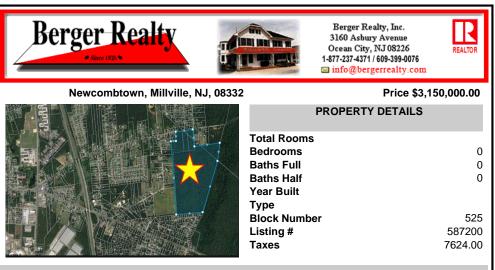

COMMENTS

100+ acres for sale. Millville (small portion straddles into Vineland). Prime development opportunity. Had prior approvals for 225 single family homes. Close to Hwy 55 and Rte. 49 interchange....

# COMMENTS

100+ acres for sale. Millville (small portion straddles into Vineland). Prime development opportunity. Had prior approvals for 225 single family homes. Close to Hwy 55 and Rte. 49 interchange....