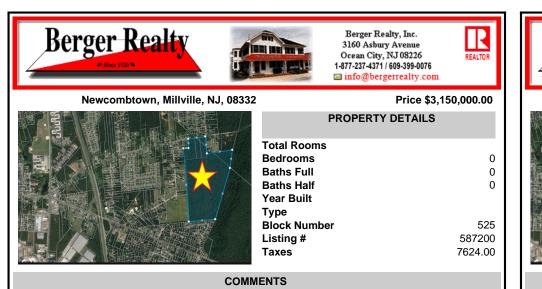

100+ acres for sale. Millville (small portion straddles into Vineland). Prime development opportunity. Had prior approvals for 225 single family homes. Close to Hwy 55 and Rte. 49 interchange ....