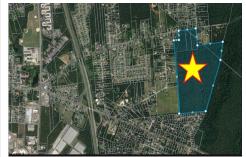

## **COMMENTS**

100+ acres for sale. Millville (small portion straddles into Vineland). Prime development opportunity. Had prior approvals for 225 single family homes. Close to Hwy 55 and Rte. 49 interchange....

## COMMENTS

**Taxes** 

100+ acres for sale. Millville (small portion straddles into Vineland). Prime development opportunity. Had prior approvals for 225 single family homes. Close to Hwy 55 and Rte. 49 interchange....