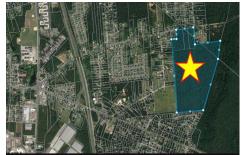

## **COMMENTS**

100+ acres for sale. Millville (small portion straddles into Vineland). Prime development opportunity. Had prior approvals for 225 single family homes. Close to Hwy 55 and Rte. 49 interchange....

## COMMENTS

**Taxes** 

100+ acres for sale. Millville (small portion straddles into Vineland). Prime development opportunity. Had prior approvals for 225 single family homes. Close to Hwy 55 and Rte. 49 interchange....