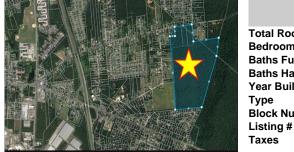

#### COMMENTS

100+ acres for sale. Millville (small portion straddles into Vineland). Prime development opportunity. Had prior approvals for 225 single family homes. Close to Hwy 55 and Rte. 49 interchange....

Block Number Listing #

Taxes