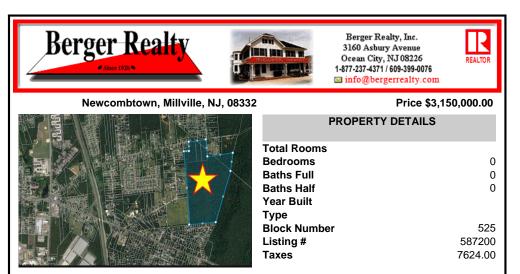

COMMENTS

100+ acres for sale. Millville (small portion straddles into Vineland). Prime development opportunity. Had prior approvals for 225 single family homes. Close to Hwy 55 and Rte. 49 interchange ....

## COMMENTS

100+ acres for sale. Millville (small portion straddles into Vineland). Prime development opportunity. Had prior approvals for 225 single family homes. Close to Hwy 55 and Rte. 49 interchange ....