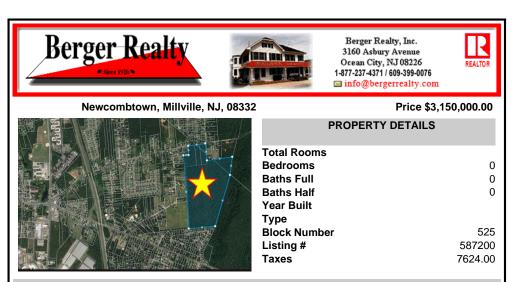

COMMENTS

100+ acres for sale. Millville (small portion straddles into Vineland). Prime development opportunity. Had prior approvals for 225 single family homes. Close to Hwy 55 and Rte. 49 interchange ....

## COMMENTS

100+ acres for sale. Millville (small portion straddles into Vineland). Prime development opportunity. Had prior approvals for 225 single family homes. Close to Hwy 55 and Rte. 49 interchange ....