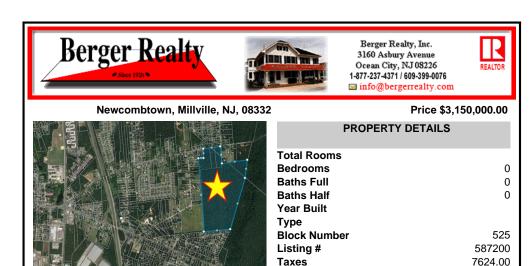

COMMENTS

100+ acres for sale. Millville (small portion straddles into Vineland). Prime development opportunity. Had prior approvals for 225 single family homes. Close to Hwy 55 and Rte. 49 interchange ....

**Block Number** 

Listing #

Taxes