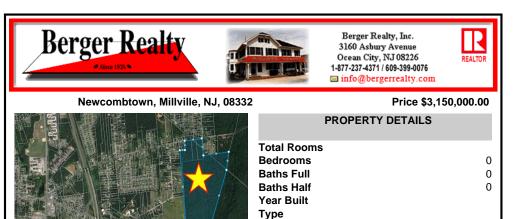

# COMMENTS

100+ acres for sale. Millville (small portion straddles into Vineland). Prime development opportunity. Had prior approvals for 225 single family homes. Close to Hwy 55 and Rte. 49 interchange ....