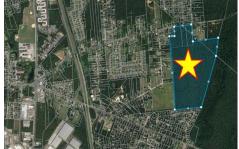

# **COMMENTS**

100+ acres for sale. Millville (small portion straddles into Vineland). Prime development opportunity. Had prior approvals for 225 single family homes. Close to Hwy 55 and Rte. 49 interchange....