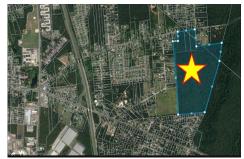

# COMMENTS

**Taxes** 

100+ acres for sale. Millville (small portion straddles into Vineland). Prime development opportunity. Had prior approvals for 225 single family homes. Close to Hwy 55 and Rte. 49 interchange....