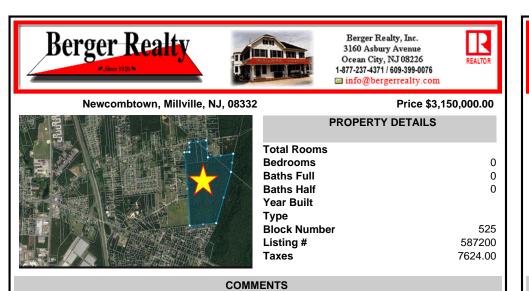

## COMMENTS

100+ acres for sale. Millville (small portion straddles into Vineland). Prime development opportunity. Had prior approvals for 225 single family homes. Close to Hwy 55 and Rte. 49 interchange....

100+ acres for sale. Millville (small portion straddles into Vineland). Prime development opportunity. Had prior approvals for 225 single family homes. Close to Hwy 55 and Rte. 49 interchange....