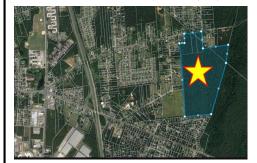

#### **COMMENTS**

100+ acres for sale. Millville (small portion straddles into Vineland). Prime development opportunity. Had prior approvals for 225 single family homes. Close to Hwy 55 and Rte. 49 interchange....

## **COMMENTS**

100+ acres for sale. Millville (small portion straddles into Vineland). Prime development opportunity. Had prior approvals for 225 single family homes. Close to Hwy 55 and Rte. 49 interchange....