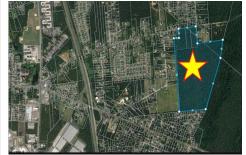

#### **COMMENTS**

100+ acres for sale. Millville (small portion straddles into Vineland). Prime development opportunity. Had prior approvals for 225 single family homes. Close to Hwy 55 and Rte. 49 interchange....

## **COMMENTS**

100+ acres for sale. Millville (small portion straddles into Vineland). Prime development opportunity. Had prior approvals for 225 single family homes. Close to Hwy 55 and Rte. 49 interchange....