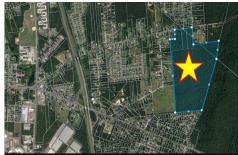

# **COMMENTS**

Type

100+ acres for sale. Millville (small portion straddles into Vineland). Prime development opportunity. Had prior approvals for 225 single family homes. Close to Hwy 55 and Rte. 49 interchange....

# **COMMENTS**

**Taxes** 

100+ acres for sale. Millville (small portion straddles into Vineland). Prime development opportunity. Had prior approvals for 225 single family homes. Close to Hwy 55 and Rte. 49 interchange....