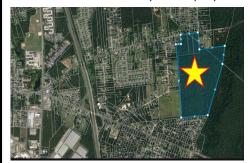

## COMMENTS

100+ acres for sale. Millville (small portion straddles into Vineland). Prime development opportunity. Had prior approvals for 225 single family homes. Close to Hwy 55 and Rte. 49 interchange....