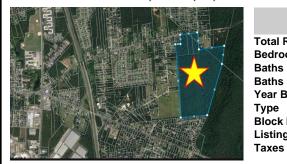

## **COMMENTS**

100+ acres for sale. Millville (small portion straddles into Vineland). Prime development opportunity. Had prior approvals for 225 single family homes. Close to Hwy 55 and Rte. 49 interchange....