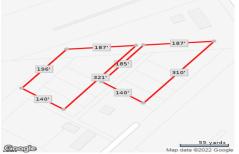

# **COMMENTS**

6+ acres for sale. Zoned RG4. Had prior approvals for 27 unit residential development. Located near many mixed residential and neighborhood business. Excellent access to Garden State Prkwy and Black Horse Pike....

# **PROPERTY FEATURES**