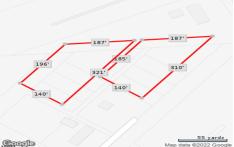

# COMMENTS

6+ acres for sale. Zoned RG4. Had prior approvals for 27 unit residential development. Located near many mixed residential and neighborhood business. Excellent access to Garden State Prkwy and Black Horse Pike....

# **PROPERTY FEATURES**