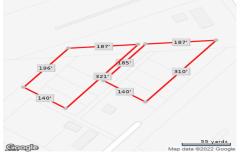

## **COMMENTS**

6+ acres for sale. Zoned RG4. Had prior approvals for 27 unit residential development. Located near many mixed residential and neighborhood business. Excellent access to Garden State Prkwy and Black Horse Pike....

## COMMENTS

6+ acres for sale. Zoned RG4. Had prior approvals for 27 unit residential development. Located near many mixed residential and neighborhood business. Excellent access to Garden State Prkwy and Black Horse Pike....