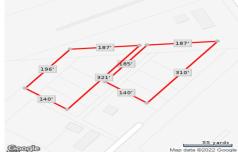

## **COMMENTS**

6+ acres for sale. Zoned RG4. Had prior approvals for 27 unit residential development. Located near many mixed residential and neighborhood business. Excellent access to Garden State Prkwy and Black Horse Pike....

## COMMENTS

6+ acres for sale. Zoned RG4. Had prior approvals for 27 unit residential development. Located near many mixed residential and neighborhood business. Excellent access to Garden State Prkwy and Black Horse Pike....