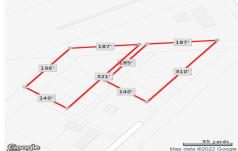

# COMMENTS

6+ acres for sale. Zoned RG4. Had prior approvals for 27 unit residential development. Located near many mixed residential and neighborhood business. Excellent access to Garden State Prkwy and Black Horse Pike....

# **PROPERTY FEATURES**