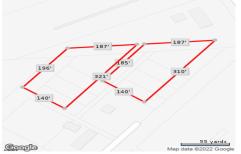

# **COMMENTS**

6+ acres for sale. Zoned RG4. Had prior approvals for 27 unit residential development. Located near many mixed residential and neighborhood business. Excellent access to Garden State Prkwy and Black Horse Pike....

# COMMENTS

6+ acres for sale. Zoned RG4. Had prior approvals for 27 unit residential development. Located near many mixed residential and neighborhood business. Excellent access to Garden State Prkwy and Black Horse Pike....