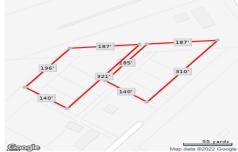

# **COMMENTS**

6+ acres for sale. Zoned RG4. Had prior approvals for 27 unit residential development. Located near many mixed residential and neighborhood business. Excellent access to Garden State Prkwy and Black Horse Pike....

# COMMENTS

6+ acres for sale. Zoned RG4. Had prior approvals for 27 unit residential development. Located near many mixed residential and neighborhood business. Excellent access to Garden State Prkwy and Black Horse Pike....