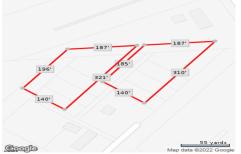

# **COMMENTS**

6+ acres for sale. Zoned RG4. Had prior approvals for 27 unit residential development. Located near many mixed residential and neighborhood business. Excellent access to Garden State Prkwy and Black Horse Pike....