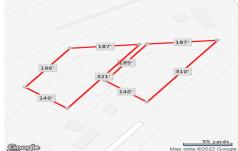

# COMMENTS

6+ acres for sale. Zoned RG4. Had prior approvals for 27 unit residential development. Located near many mixed residential and neighborhood business. Excellent access to Garden State Prkwy and Black Horse Pike....