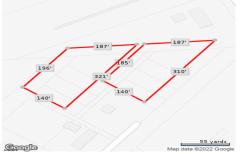

# **COMMENTS**

6+ acres for sale. Zoned RG4. Had prior approvals for 27 unit residential development. Located near many mixed residential and neighborhood business. Excellent access to Garden State Prkwy and Black Horse Pike....

# PROPERTY FEATURES