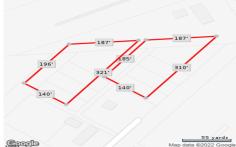

# COMMENTS

6+ acres for sale. Zoned RG4. Had prior approvals for 27 unit residential development. Located near many mixed residential and neighborhood business. Excellent access to Garden State Prkwy and Black Horse Pike....

# **PROPERTY FEATURES**