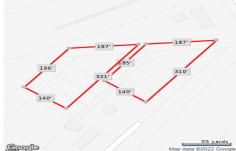

# **COMMENTS**

6+ acres for sale. Zoned RG4. Had prior approvals for 27 unit residential development. Located near many mixed residential and neighborhood business. Excellent access to Garden State Prkwy and Black Horse Pike....

# COMMENTS

6+ acres for sale. Zoned RG4. Had prior approvals for 27 unit residential development. Located near many mixed residential and neighborhood business. Excellent access to Garden State Prkwy and Black Horse Pike....