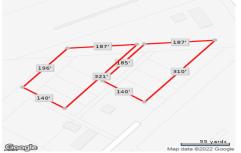

# **COMMENTS**

6+ acres for sale. Zoned RG4. Had prior approvals for 27 unit residential development. Located near many mixed residential and neighborhood business. Excellent access to Garden State Prkwy and Black Horse Pike....

# COMMENTS

6+ acres for sale. Zoned RG4. Had prior approvals for 27 unit residential development. Located near many mixed residential and neighborhood business. Excellent access to Garden State Prkwy and Black Horse Pike....