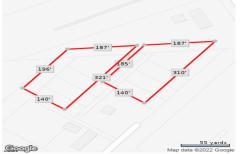

# **COMMENTS**

6+ acres for sale. Zoned RG4. Had prior approvals for 27 unit residential development. Located near many mixed residential and neighborhood business. Excellent access to Garden State Prkwy and Black Horse Pike....

# **PROPERTY FEATURES**