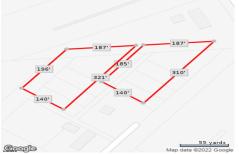

### **COMMENTS**

6+ acres for sale. Zoned RG4. Had prior approvals for 27 unit residential development. Located near many mixed residential and neighborhood business. Excellent access to Garden State Prkwy and Black Horse Pike....

### COMMENTS

6+ acres for sale. Zoned RG4. Had prior approvals for 27 unit residential development. Located near many mixed residential and neighborhood business. Excellent access to Garden State Prkwy and Black Horse Pike....