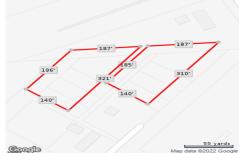

### **COMMENTS**

6+ acres for sale. Zoned RG4. Had prior approvals for 27 unit residential development. Located near many mixed residential and neighborhood business. Excellent access to Garden State Prkwy and Black Horse Pike....

### COMMENTS

6+ acres for sale. Zoned RG4. Had prior approvals for 27 unit residential development. Located near many mixed residential and neighborhood business. Excellent access to Garden State Prkwy and Black Horse Pike....