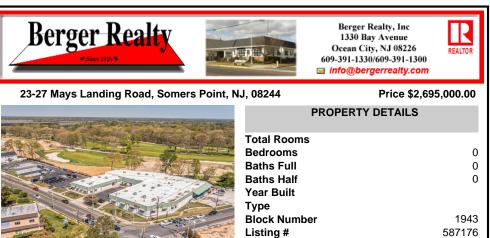

### 23-27 Mays Landing Road, Somers Point, NJ, 08244

#### Price \$2,695,000.00

0

0

0

1943

587176

61592.00