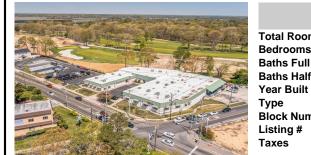

23-27 Mays Landing Road, Somers Point, NJ, 08244

Price \$2,695,000.00

# **Total Rooms Bedrooms**

PROPERTY DETAILS

**Baths Half** Year Built

Type **Block Number** 1943 Listing # 587176 **Taxes** 61592.00

## **COMMENTS**

FANTASTIC INVESTMENT OPPORTUNITY - 3 Commercial properties for sale FULLY LEASED out to working businesses, including a large parking lot. GREAT RENTAL INCOME with over \$300,000 of rental income per year and to increase. This sale is for the land and buildings businesses not included. Over 2.5 acres of land acres located in the federally approved OPPORTUNITY ZONE in a ...