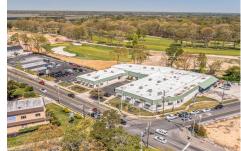

# **COMMENTS**

FANTASTIC INVESTMENT OPPORTUNITY - 3 Commercial properties for sale FULLY LEASED out to working businesses, including a large parking lot. GREAT RENTAL INCOME with over \$300,000 of rental income per year and to increase. This sale is for the land and buildings businesses not included. Over 2.5 acres of land acres located in the federally approved OPPORTUNITY ZONE in a ...