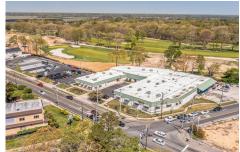

587176

61592.00

Price \$2,695,000.00

23-27 Mays Landing Road, Somers Point, NJ, 08244

PROPERTY DETAILS

| Total Rooms  |      |
|--------------|------|
| Bedrooms     | (    |
| Baths Full   | (    |
| Baths Half   | (    |
| Year Built   |      |
| Туре         |      |
| Block Number | 1943 |

# **COMMENTS**

Listing #

**Taxes** 

FANTASTIC INVESTMENT OPPORTUNITY - 3 Commercial properties for sale FULLY LEASED out to working businesses, including a large parking lot. GREAT RENTAL INCOME with over \$300,000 of rental income per year and to increase. This sale is for the land and buildings businesses not included. Over 2.5 acres of land acres located in the federally approved OPPORTUNITY ZONE in a ...