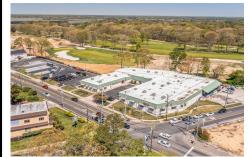

PROPERTY DETAILS

23-27 Mays Landing Road, Somers Point, NJ, 08244

Price \$2,695,000.00

# **COMMENTS**

FANTASTIC INVESTMENT OPPORTUNITY - 3 Commercial properties for sale FULLY LEASED out to working businesses, including a large parking lot. GREAT RENTAL INCOME with over \$300,000 of rental income per year and to increase. This sale is for the land and buildings businesses not included. Over 2.5 acres of land acres located in the federally approved OPPORTUNITY ZONE in a ...