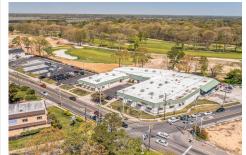

info@bergerrealty.com

Price \$2,695,000.00

23-27 Mays Landing Road, Somers Point, NJ, 08244

PROPERTY DETAILS

**Total Rooms Bedrooms Baths Full Baths Half** Year Built Type

**Block Number** 1943 Listing # 587176 **Taxes** 61592.00

## COMMENTS

FANTASTIC INVESTMENT OPPORTUNITY - 3 Commercial properties for sale FULLY LEASED out to working businesses, including a large parking lot. GREAT RENTAL INCOME with over \$300,000 of rental income per year and to increase. This sale is for the land and buildings businesses not included. Over 2.5 acres of land acres located in the federally approved OPPORTUNITY ZONE in a ...