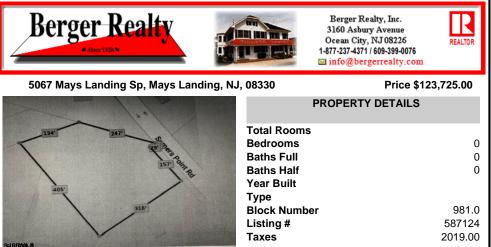

#### COMMENTS

Taxes

2.53 acre. Last lot in the Forest Walk development. This lot is in CAFRA. Approved septic design for 4 BR single family home. Look at the Associated Doc. for more information. This is ASIS sale .Buyer is responsible to verify and obtain all permits....

## COMMENTS

2.53 acre. Last lot in the Forest Walk development. This lot is in CAFRA. Approved septic design for 4 BR single family home. Look at the Associated Doc. for more information. This is ASIS sale .Buyer is responsible to verify and obtain all permits....