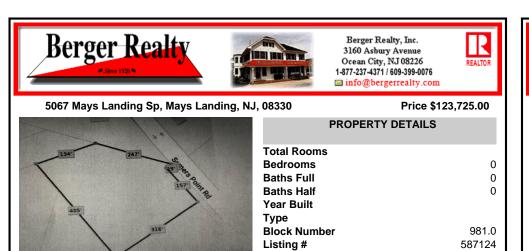

#### COMMENTS

Taxes

2.53 acre. Last lot in the Forest Walk development. This lot is in CAFRA. Approved septic design for 4 BR single family home. Look at the Associated Doc. for more information. This is ASIS sale .Buyer is responsible to verify and obtain all permits....

## COMMENTS

2.53 acre. Last lot in the Forest Walk development. This lot is in CAFRA. Approved septic design for 4 BR single family home. Look at the Associated Doc. for more information. This is ASIS sale .Buyer is responsible to verify and obtain all permits....