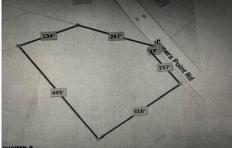

# **COMMENTS**

2.53 acre. Last lot in the Forest Walk development. This lot is in CAFRA. Approved septic design for 4 BR single family home. Look at the Associated Doc. for more information. This is ASIS sale .Buyer is responsible to verify and obtain all permits....

# COMMENTS

2.53 acre. Last lot in the Forest Walk development. This lot is in CAFRA. Approved septic design for 4 BR single family home. Look at the Associated Doc. for more information. This is ASIS sale .Buyer is responsible to verify and obtain all permits....