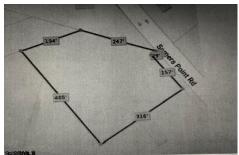

# **COMMENTS**

2.53 acre. Last lot in the Forest Walk development. This lot is in CAFRA. Approved septic design for 4 BR single family home. Look at the Associated Doc. for more information. This is ASIS sale .Buyer is responsible to verify and obtain all permits....

# COMMENTS

2.53 acre. Last lot in the Forest Walk development. This lot is in CAFRA. Approved septic design for 4 BR single family home. Look at the Associated Doc. for more information. This is ASIS sale .Buyer is responsible to verify and obtain all permits....