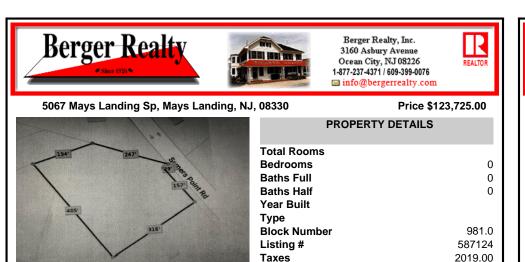

## COMMENTS

2.53 acre. Last lot in the Forest Walk development. This lot is in CAFRA. Approved septic design for 4 BR single family home. Look at the Associated Doc. for more information. This is ASIS sale .Buyer is responsible to verify and obtain all permits....