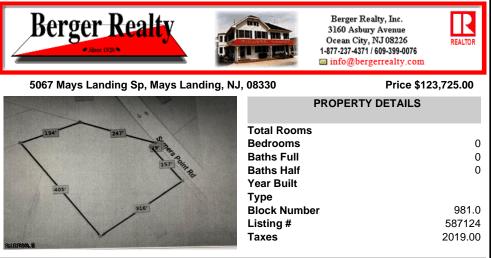

# COMMENTS

2.53 acre. Last lot in the Forest Walk development. This lot is in CAFRA. Approved septic design for 4 BR single family home. Look at the Associated Doc. for more information. This is ASIS sale .Buyer is responsible to verify and obtain all permits....