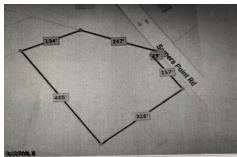

# **COMMENTS**

2.53 acre. Last lot in the Forest Walk development. This lot is in CAFRA. Approved septic design for 4 BR single family home. Look at the Associated Doc. for more information. This is ASIS sale .Buyer is responsible to verify and obtain all permits....

# COMMENTS

2.53 acre. Last lot in the Forest Walk development. This lot is in CAFRA. Approved septic design for 4 BR single family home. Look at the Associated Doc. for more information. This is ASIS sale .Buyer is responsible to verify and obtain all permits....