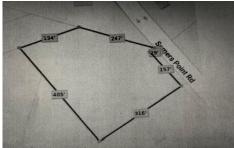

# **COMMENTS**

2.53 acre. Last lot in the Forest Walk development. This lot is in CAFRA. Approved septic design for 4 BR single family home. Look at the Associated Doc. for more information. This is ASIS sale .Buyer is responsible to verify and obtain all permits....

# COMMENTS

2.53 acre. Last lot in the Forest Walk development. This lot is in CAFRA. Approved septic design for 4 BR single family home. Look at the Associated Doc. for more information. This is ASIS sale .Buyer is responsible to verify and obtain all permits....