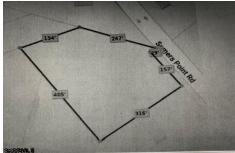

# **COMMENTS**

2.53 acre. Last lot in the Forest Walk development. This lot is in CAFRA. Approved septic design for 4 BR single family home. Look at the Associated Doc. for more information. This is ASIS sale .Buyer is responsible to verify and obtain all permits....

# COMMENTS

2.53 acre. Last lot in the Forest Walk development. This lot is in CAFRA. Approved septic design for 4 BR single family home. Look at the Associated Doc. for more information. This is ASIS sale .Buyer is responsible to verify and obtain all permits....