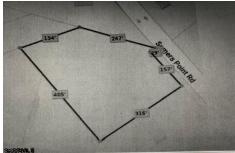

### **COMMENTS**

2.53 acre. Last lot in the Forest Walk development. This lot is in CAFRA. Approved septic design for 4 BR single family home. Look at the Associated Doc. for more information. This is ASIS sale .Buyer is responsible to verify and obtain all permits....