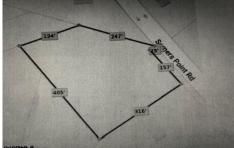

# **COMMENTS**

2.53 acre. Last lot in the Forest Walk development. This lot is in CAFRA. Approved septic design for 4 BR single family home. Look at the Associated Doc. for more information. This is ASIS sale .Buyer is responsible to verify and obtain all permits....