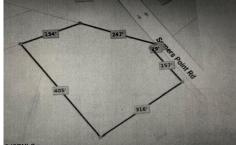

# **COMMENTS**

2.53 acre. Last lot in the Forest Walk development. This lot is in CAFRA. Approved septic design for 4 BR single family home. Look at the Associated Doc. for more information. This is ASIS sale .Buyer is responsible to verify and obtain all permits....