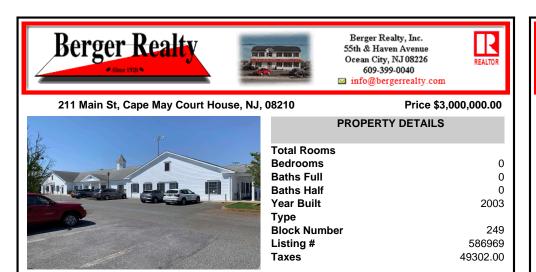

## COMMENTS

Excellent investment opportunity. Property has historically maintained its high occupancy. Fully 100% leased. The Schoolhouse Office Park offers prominent building and signage visibility, located just one (1) mile from the new Cooper University Health Medical Center, formerly Cape Regional Medical Center. Plenty of Parking. ADA accessible with all first floor Office Space ....