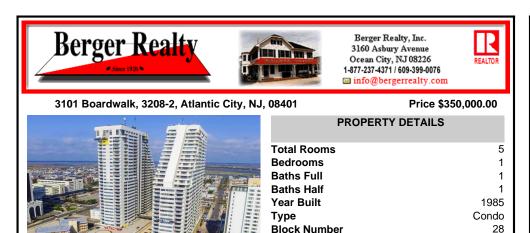

## COMMENTS

Listing #

Taxes

911 SF Fabulous Terrace Unit with upgraded and gorgeous terrace (291 SF) not included in square footage. Spectacular views! Enjoy the large living room (sofa bed) with flex dining room and eat-in kitchen and large bedroom suite area. Furnishings included. Terrace units are large and there are only a few of them. It\'s a must see. Enjoy the Olympic size indoor pool and ...

## COMMENTS

911 SF Fabulous Terrace Unit with upgraded and gorgeous terrace (291 SF) not included in square footage. Spectacular views! Enjoy the large living room (sofa bed) with flex dining room and eat-in kitchen and large bedroom suite area. Furnishings included. Terrace units are large and there are only a few of them. It\'s a must see. Enjoy the Olympic size indoor pool and ...