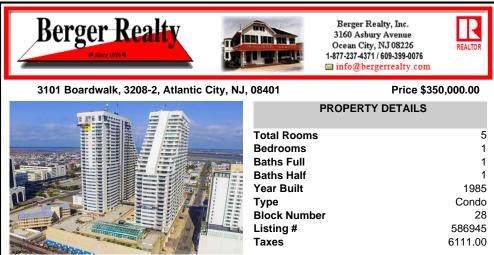

## COMMENTS

Listing #

Taxes

911 SF Fabulous Terrace Unit with upgraded and gorgeous terrace (291 SF) not included in square footage. Spectacular views! Enjoy the large living room (sofa bed) with flex dining room and eat-in kitchen and large bedroom suite area. Furnishings included. Terrace units are large and there are only a few of them. It\'s a must see. Enjoy the Olympic size indoor pool and ...

## COMMENTS

911 SF Fabulous Terrace Unit with upgraded and gorgeous terrace (291 SF) not included in square footage. Spectacular views! Enjoy the large living room (sofa bed) with flex dining room and eat-in kitchen and large bedroom suite area. Furnishings included. Terrace units are large and there are only a few of them. It\'s a must see. Enjoy the Olympic size indoor pool and ...