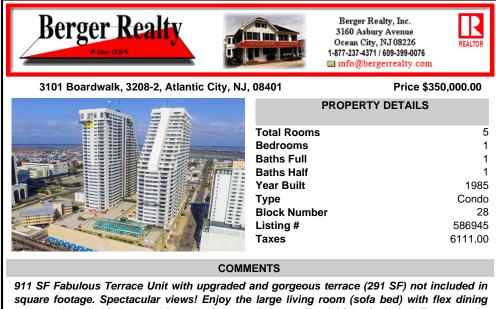

## COMMENTS

911 SF Fabulous Terrace Unit with upgraded and gorgeous terrace (291 SF) not included in square footage. Spectacular views! Enjoy the large living room (sofa bed) with flex dining room and eat-in kitchen and large bedroom suite area. Furnishings included. Terrace units are large and there are only a few of them. It\'s a must see. Enjoy the Olympic size indoor pool and ...