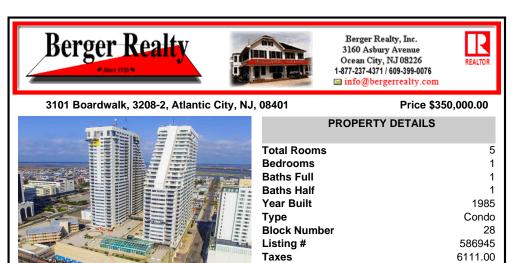

## COMMENTS

911 SF Fabulous Terrace Unit with upgraded and gorgeous terrace (291 SF) not included in square footage. Spectacular views! Enjoy the large living room (sofa bed) with flex dining room and eat-in kitchen and large bedroom suite area. Furnishings included. Terrace units are large and there are only a few of them. It\'s a must see. Enjoy the Olympic size indoor pool and ...

## CONTACT

Scan to see Property page.

Ask for John Sweeney Berger Realty Inc 3160 Asbury Avenue, Ocean City Call: 570-620-7677 Email to: jjs@bergerrealty.com

911 SF Fabulous Terrace Unit with upgraded and gorgeous terrace (291 SF) not included in square footage. Spectacular views! Enjoy the large living room (sofa bed) with flex dining room and eat-in kitchen and large bedroom suite area. Furnishings included. Terrace units are large and there are only a few of them. It's a must see. Enjoy the Olympic size indoor pool and ...