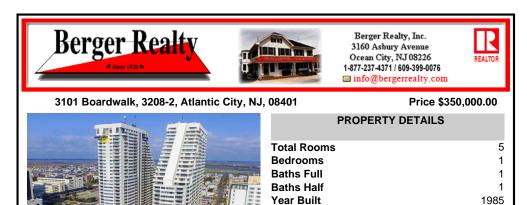

## COMMENTS

Туре

Listing #

Taxes

Block Number

911 SF Fabulous Terrace Unit with upgraded and gorgeous terrace (291 SF) not included in square footage. Spectacular views! Enjoy the large living room (sofa bed) with flex dining room and eat-in kitchen and large bedroom suite area. Furnishings included. Terrace units are large and there are only a few of them. It\'s a must see. Enjoy the Olympic size indoor pool and ...

| PROPERTY FEATURES                    |                                                                                           |                                          |                                  |  |
|--------------------------------------|-------------------------------------------------------------------------------------------|-------------------------